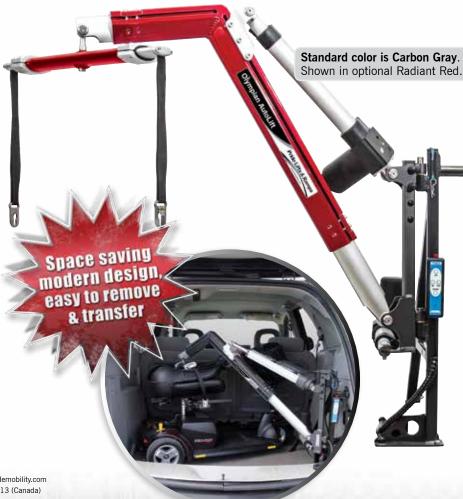

## 0

The Olympian AutoLift is strong, agile and aesthetically pleasing. Highly adjustable with sophisticated engineering, it fits most vehicles and is easily removed and transferable. The Olympian AutoLift is available in two models: a 260 lbs. weight capacity and a 440 lbs. weight capacity.

## **FEATURES**

- Beautifully engineered to complement your vehicle
- · Highly adjustable to fit most vehicles
- · Ideal for power chairs, mobility scooters and manual wheelchairs
- · Tailored fitting kit
- · Easily removed when not in use and easily transferable from one vehicle to another
- Remote control powered by the vehicle battery
- · Standard color: Carbon Gray